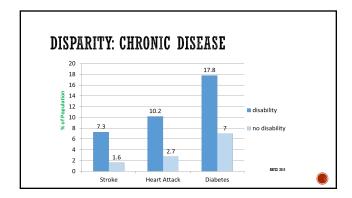

# DISPARITY

- Disparity: difference between a group a reference point expressed in terms of a rate, percent, proportion, or some other quantifiable measure. [U.S. Department of Health and Human Services, 2005]
- Measuring a health disparity must include a holistic view of health in comparison to a reference point or "healthy" person.

## DISPARITY: OBESITY

- Obesity related conditions include heart disease, stroke, type 2 diabetes and certain types of cancer.
- Estimated annual cost of obesity in the U.S. was \$147 billion in 2008. [CDC, 2016]

## DISPARITY: POVERTY

- The presence of co-morbid conditions such as arthritis, high blood pressure, obesity, diabetes, cardiovascular disease, and smoking among Iowans with disabilities negatively impacts their lives. [IDPH, 2014]
- This is compounded when added to social conditions such as **poverty**, employment, or marital status.