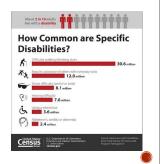

## DISABILITY

- How many of you know someone with a disability?
- "Nearly 1 in 5 people have a disability in the U.S." [United States Census, 2012]