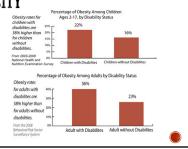

## DISPARITY: OBESITY

- Obesity related conditions include heart disease, stroke, type 2 diabetes and certain types of cancer.
- Estimated annual cost of obesity in the U.S. was \$147 billion in 2008. [CDC, 2016]

## DISPARITY: POVERTY

- The presence of co-morbid conditions such as arthritis, high blood pressure, obesity, diabetes, cardiovascular disease, and smoking among Iowans with disabilities negatively impacts their lives. [IDPH, 2014]
- This is compounded when added to social conditions such as **poverty**, employment, or marital status.