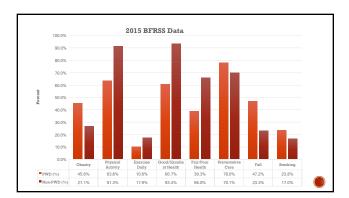

## DISPARITY: OBESITY

- Obesity related conditions include heart disease, stroke, type 2 diabetes and certain types of cancer.
- Estimated annual cost of obesity in the U.S. was \$147 billion in 2008. [CDC, 2016]

## DISPARITY: PHYSICAL ACTIVITY

- People with disabilities have the same need for physical activity as any person but are less likely to engage in physical activities.
   [CDC, 1999]
- People with disabilities are encouraged to first consult a physician before engaging in a physical activity program that they are not accustomed to.

## DISPARITY: POVERTY

- The presence of co-morbid conditions such as arthritis, high blood pressure, obesity, diabetes, cardiovascular disease, and smoking among Iowans with disabilities negatively impacts their lives. [IDPH, 2014]
- This is compounded when added to social conditions such as **poverty**, employment, or marital status.