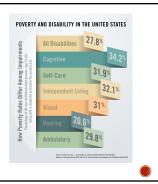

## DISPARITY: POVERTY

- The presence of co-morbid conditions such as arthritis, high blood pressure, obesity, diabetes, cardiovascular disease, and smoking among Iowans with disabilities negatively impacts their lives. [IDPH, 2014]
- This is compounded when added to social conditions such as **poverty**, employment, or marital status.